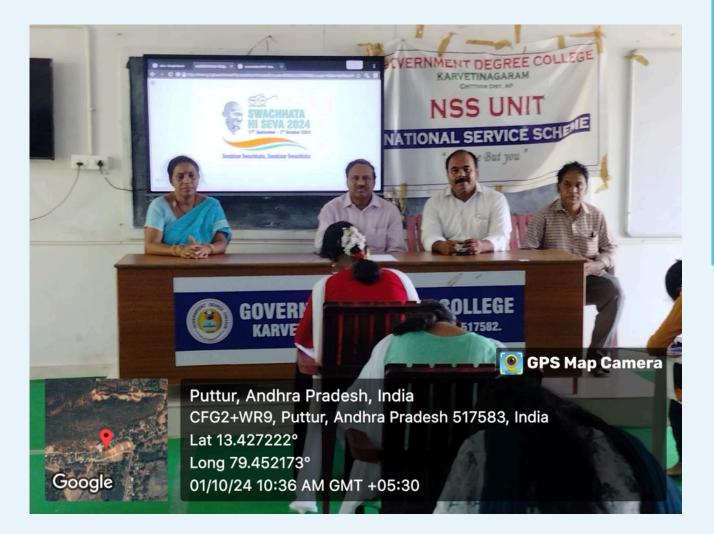

Swachhata Hi Seva 2024 program was conducted ny NSS program officer Dhanamjaya Reddy on 1 Oct 2024 in our College. In this program Essay competition conducted to the Students on topic of Swachhata Hi Seva.