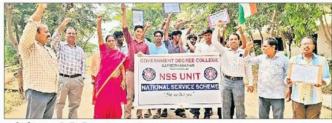

#### **RASTRIYA EKTHA DIWAS (NATIONAL UNITY DAY) - NSS**

Rastriya Ektha Diwas (National Unity Day) program was conducted by NSS Program Officer Dr. Dhanamjaya Reddy on 31 Oct 2024

realme P1 Pro 5G

26mm f/1.8 1/2438s ISO80

#### దేశ ఐక్యమత్యం, సమగ్రత, భద్రతను కాపాడడానికి అంకితం అవుతాము

కార్వీటి నగరం, మేజర్న్యాస్: కార్వేటి నగరం ప్రభుత్వ డిగ్రీ కళాశాల ఎన్ఎస్ఎస్ యూనిట్ విభాగం ఆధ్వర్యంలో జాతీయసమైకృత దినోత్సవంలో భాగంగా బుధవారం ప్రతిజ్ఞ, యూనిటీ వాక్ కార్యకమాన్ని నిర్వహించారు. ఈ కార్యకమానికి అధ్యక్షత వహించిన కళాశాల (పిన్ని పాల్ దాక్టర్ ఎస్ విజయులు రెడ్డి మాట్లాడుతూ సర్దార్ వల్లభాయ్ పటేల్ యొక్క దార్భనికత, చర్యల వల్ల భారతదేశ ఏకీకరణ సాధ్యమైందని తెలియజేశారు. ఎన్ఎస్ఎస్ (పోగ్రాం ఆఫీసర్ దాక్టర్ ధనంజయ రెడ్డి విద్యార్తులు అందరి చేత ఐక్యమత్యం, సమగ్రత, భద్రతను కాపాద్దా

#### జాతీయ సమైక్యతకు పాటుపడుదాం

#### ర్యాలీ చేస్తున్న ఎన్ఎస్ఎస్ విద్యార్థులు, ఉపాధ్యాయులు

కార్యేటి నగరం : కార్వేటి నగరం ప్రభుత్వ డిగ్రీ కశా శాల ఎస్ఎస్ఎస్ యూనిట్ విభాగం ఆద్వర్యంలో జాతీయ సమైక్యత దినోత్సవంలో భాగంగా బుధవారం ప్రతిజ్ఞ. యూనిటీ వాక్ నిర్వహించారు. ఈ కార్యక్రమానికి అధ్యక్షత పహించిన కళాశాల ప్రిన్సి పల్ డాక్టర్ విజయులురెడ్డి మాట్లాడుతూ.. సర్మార్ వల్లభాయ్ పటేల్ దార్శనికత, చర్యల వల్ల భారతదేశ

ఏకీకరణ సాధ్యమైందని తెలిపారు. ఎన్ఎస్ఎస్ (పోగ్రాం ఆఫీసర్ డాక్టర్ ధనంజయ రెడ్డి విద్యార్థుల చేత జాతీయ సమైక్యత ప్రతిజ్ఞ చేయించారు. అనం తరం విద్యార్థులు యూనిటీ రన్ కార్యక్రమాన్ని నిర్వ హించారు. కార్యక్రమంలో అధ్యాపకులు డాక్టర్ బాల సుబ్రహ్మణ్యం ఆచారి, డాక్టర్ సి ఎన్ లతా, డాక్టర్ సుబ్బారావు, కార్మీక్ , విద్యార్థులు పాల్గొన్నారు.