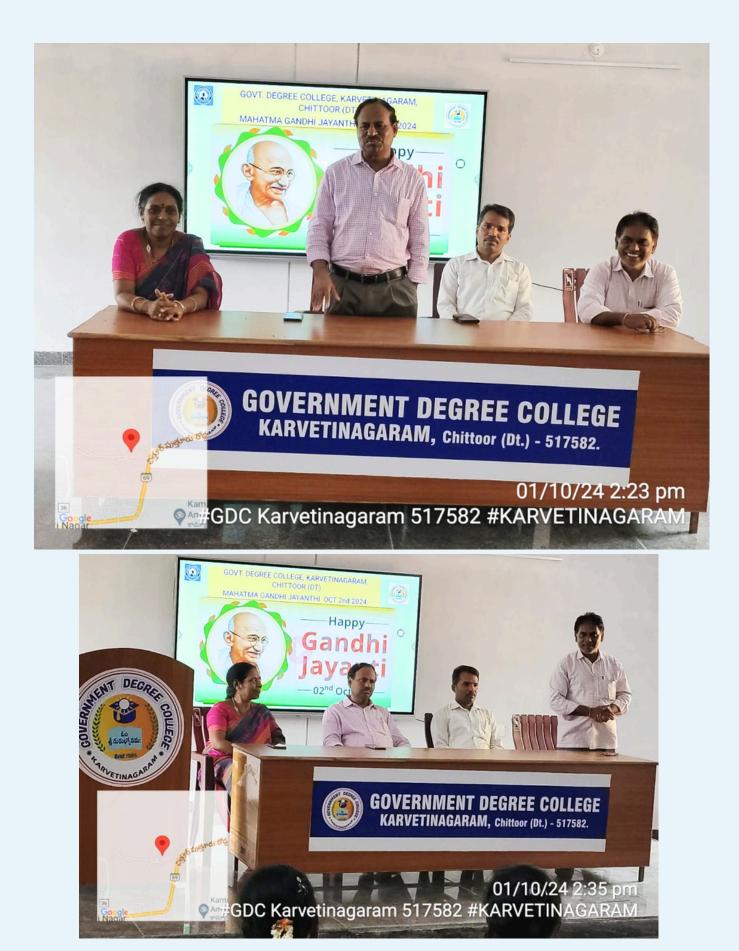

#### **GANDHI JAYANTHI**

Gandhi Jayanthi program was conducted on 2 Oct 2024 in our College.