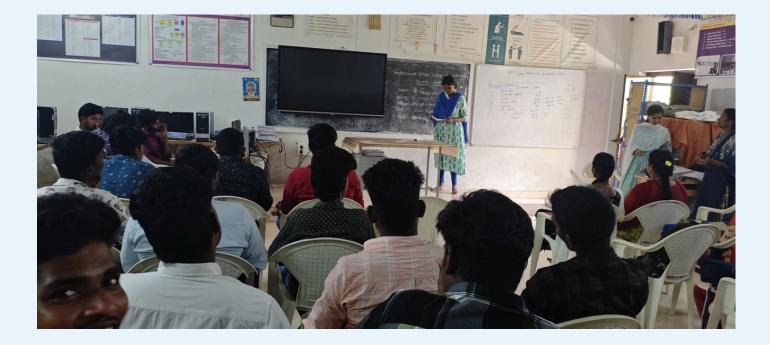

#### STUDENT SEMINAR PROGRAM - DEPT OF COMPUTER APPLICATION

Student Seminar Program was conducted by G.Bhargavi, Lecturer in Computer Application on 23 Oct 2024 in our College. Seminar Topic is Data types in R. All Computer Application Students were participated