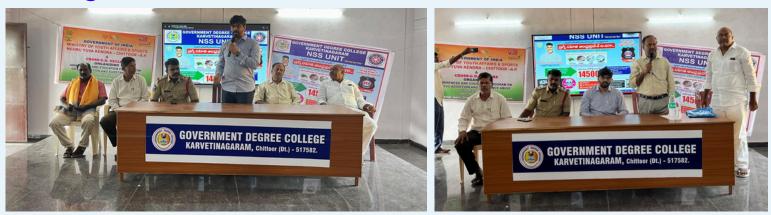

#### DRUG ADDICTION AND SUBSTANCE ABUSE AWARENESS PROGRAM

Drug Addiction and Substance Abuse awareness Program conducted by NSS in association with NGO NYKS-Chittoor and CROSS (NGO) on 24 Oct 2024 in Our college

మాదకద్రవ్యాలకు విద్యార్థులు దూరంగా ఉండాలి

కార్వేటినగరం – ఆంధ్రనాడు, అక్టోబర్ 25: కార్వేటినగరం ప్రభుత్వ డిగ్రీ కళాశాలలో క్రాస్ స్వచ్ఛంద సేవా సంస్థ ఆధ్వర్యంలో నెహూ యువ కేంద్రం–చిత్తూరు వారి సహకారంతో మాదక ద్రవ్యాల పై అవగాహన కార్యక్రమం నిర్వహించారు.ఈ కార్యక్రమంలో ముఖ్య అతిథిలుగా నెహ్రూ యువ కేంద్రం జిల్లా కో ఆర్డినేటర్ ప్రదీప్, క్రాస్ సంస్థ డైరెక్టర్ భూపతి, కళాశాల (పిన్సిపాల్ విజయులు రెడ్డి విచ్చేశారు. కళాశాల విద్యార్ధులకు మాదకద్రవ్యాల పై అవగాహన కార్యక్రమంలో పాల్గొన్న అతిథులు మాదక ద్రవ్యాలు తీసుకోవడం వలన కలిగే అనర్ధాలను గురించి విద్యార్ధులకు వివరించారు. ఈ అవగాహన కార్యక్రమం లో భాగంగా అవార్డ్స్ సంస్థ ఆధ్వర్యంలో కళానాటకం నిర్వహించి విద్యార్ధులకు అవగాహన కల్పించడం జరిగింది. ఈ కార్యక్రమంలో క్రాస్ సంస్థ సభ్యులు సోమశేఖర్, హరీష్ , దొరస్వామి, మునికృష్ణా పాల్గొన్నారు.

మాదకద్రవ్యాలకు విద్యార్థులు దూరంగా ఉండాలి

కార్యేటీనగరం - అంధ్రనాడు, అర్జోబర్ 25: కార్వేటీనగరం ప్రభుత్వ దిగ్రీ కళాశాలలో (క్రాస్ స్పచ్ఛంద సేవా సంస్థ అధ్వర్యంలో నెడ్రూ యువ కేంద్రం-చిత్తూరు వారి సహకారంతో మాదక (దవ్యాల పై అవగాహన కార్యక్రమం నిర్వహించారు.ఈ కార్యక్రమంలో ముఖ్య అథిథిలుగా నెడ్రూ యువ కేంద్రం జిల్లా కో ఆర్ధినేటర్ (పదీష్, క్రాస్ సంస్థ దైరెక్టర్ భూపతి, కళాశాల (పిన్సిపాల్ విజయులు రెడ్డి విచ్చేశారు. కళాశాల విద్యార్థులకు మాదక(దవ్యాల పై అవగాహన కార్యక్రమంలో పాల్గొన్న అథిథులు మాదక (దవ్యాలు శీసుకోవదం వలన కలిగే అనర్ధాలను గురించి విద్యార్థులకు వివరించారు. ఈ అవగాహన కార్యక్రమం లో భాగంగా అవార్డ్స్ సంస్థ ఆధ్వర్యంలో కళానాటకం నిర్వహించి విద్యార్థులకు అవగాహన కల్పించదం జరిగింది. ఈ కార్యక్రమంలో (క్రాస్ సంస్థ సభ్యులు సోమశేఖర్, హరీష్ , దొరస్వామి, మునికృష్ణా పాల్గొన్నారు.