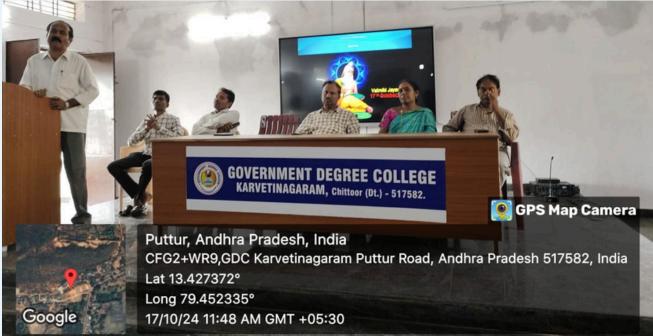

#### **VOTER ENROLLMENT AWARENESS PROGRAM**

Voter Enrollment awareness program was conducted by Revenue Office in collaboration with NSS on 18 Oct 2024.