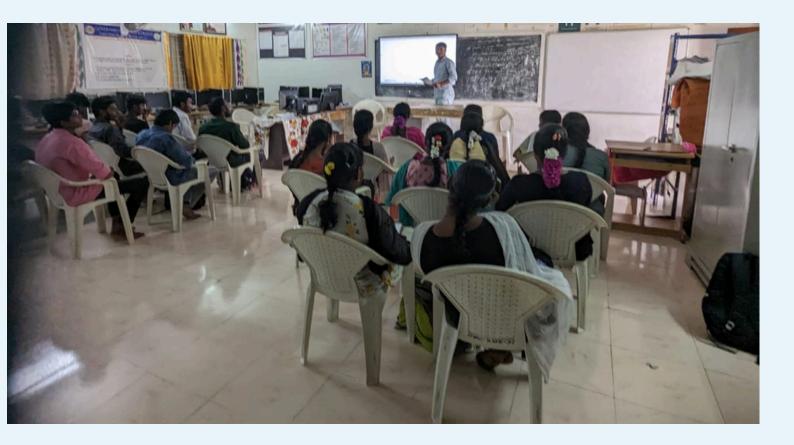

#### STUDENT SEMINAR PROGRAM - DEPT OF COMPUTER APPLICATION

Student Seminar Program was conducted by G.Bhargavi, Lecturer in Computer Application on 25 Oct 2024 in our College. All Computer application Students were participated