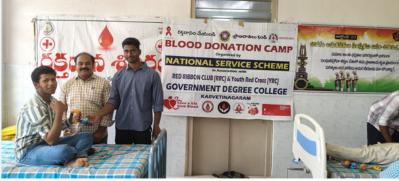

#### **BLOOD DONATION PROGRAM - NSS**

Participation at Blood Donation program at by NSS Volunteers and Program Officer Dr.Dhanamjaya Reddy on 28 Oct 2027 in Government Hospital,Nagari.

realme P1 Pro 5G

nm f/1.8 1/50s ISO80