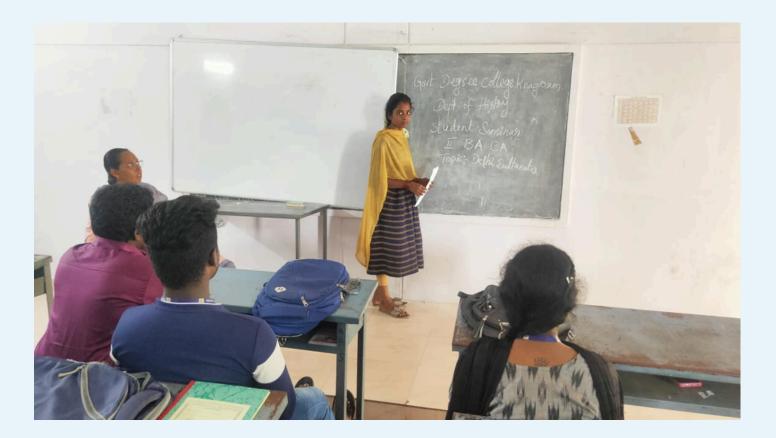

### STUDENT SEMINAR- DEPT OF HISTORY

Student Seminar program was conducted by G. Saritha, Lecturer in History in our College on 3 Oct 2024. Seminar topic Delhi Sulthans