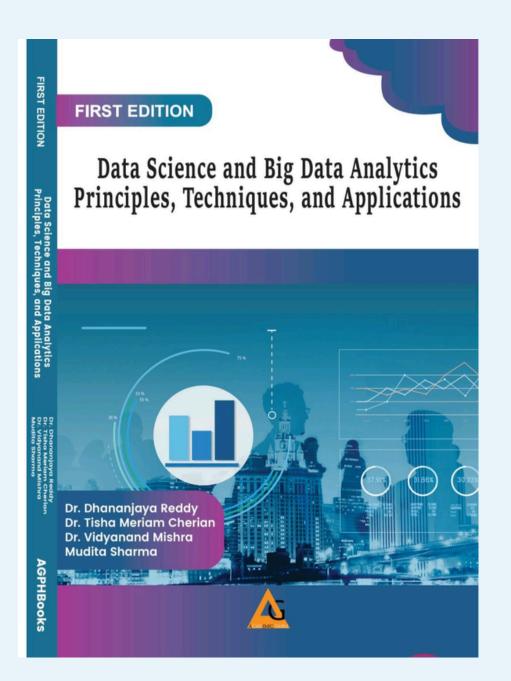

#### **BOOK PUBLICATION- DEPT OF MATHEMATICS**

Dr.Dhananjaya Reddy published a Book titled as Data Science and Big Data analytics,Principals and Techniques and Applications in Oct 2024 through AGPHBOOKS Publishers