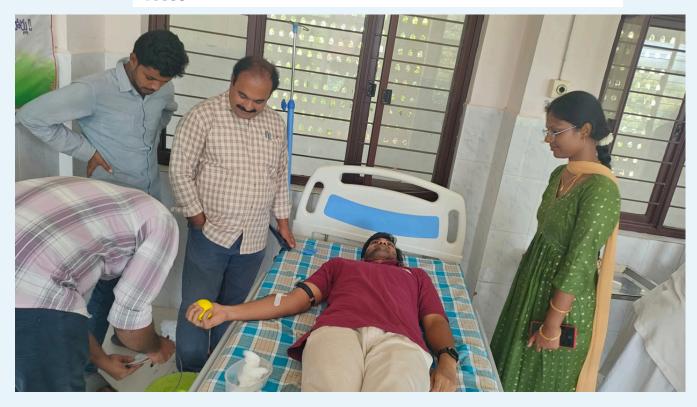

#### **BLOOD DONATION PROGRAM - NSS**

Participation at Blood Donation program at by NSS Volunteers and Program Officer Dr.Dhanamjaya Reddy on 28 Oct 2027 in Government Hospital,Nagari.

realme P1 Pro 5G

nm f/1.8 1/50s ISO80