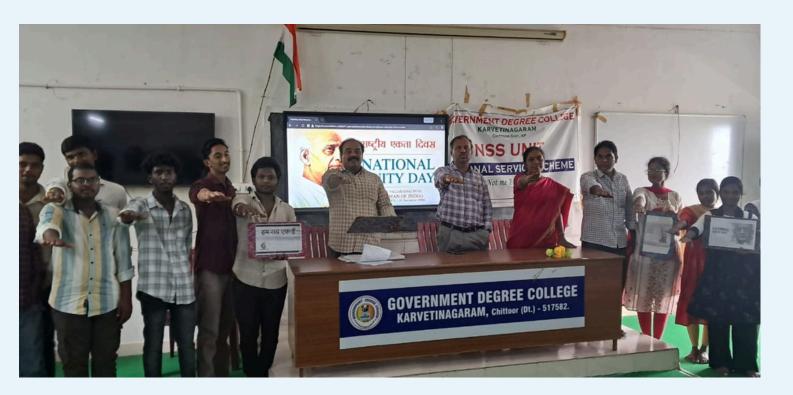

#### **RASTRIYA EKTHA DIWAS (NATIONAL UNITY DAY) - NSS**

Rastriya Ektha Diwas (National Unity Day) program was conducted by NSS Program Officer Dr. Dhanamjaya Reddy on 31 Oct 2024

realme P1 Pro 5G

26mm f/1.8 1/2438s ISO80

#### జాతీయ సమైక్యతకు పాటుపడుదాం

#### ర్యాలీ చేస్తున్న ఎన్ఎస్ఎస్ విద్యార్థులు, ఉపాధ్యాయులు

కార్యేటి నగరం : కార్వేటి నగరం ప్రభుత్వ డిగ్రీ కశా శాల ఎస్ఎస్ఎస్ యూనిట్ విభాగం ఆద్వర్యంలో జాతీయ సమైక్యత దినోత్సవంలో భాగంగా బుధవారం ప్రతిజ్ఞ. యూనిటీ వాక్ నిర్వహించారు. ఈ కార్యక్రమానికి అధ్యక్షత పహించిన కళాశాల ప్రిన్సి పల్ డాక్టర్ విజయులురెడ్డి మాట్లాడుతూ.. సర్మార్ వల్లభాయ్ పటేల్ దార్శనికత, చర్యల వల్ల భారతదేశ

ఏకీకరణ సాధ్యమైందని తెలిపారు. ఎన్ఎస్ఎస్ (పోగ్రాం ఆఫీసర్ డాక్టర్ ధనంజయ రెడ్డి విద్యార్థుల చేత జాతీయ సమైక్యత ప్రతిజ్ఞ చేయించారు. అనం తరం విద్యార్థులు యూనిటీ రన్ కార్యక్రమాన్ని నిర్వ హించారు. కార్యక్రమంలో అధ్యాపకులు డాక్టర్ బాల సుబ్రహ్మణ్యం ఆచారి, డాక్టర్ సి ఎన్ లతా, డాక్టర్ సుబ్బారావు, కార్మీక్ , విద్యార్థులు పాల్గొన్నారు.