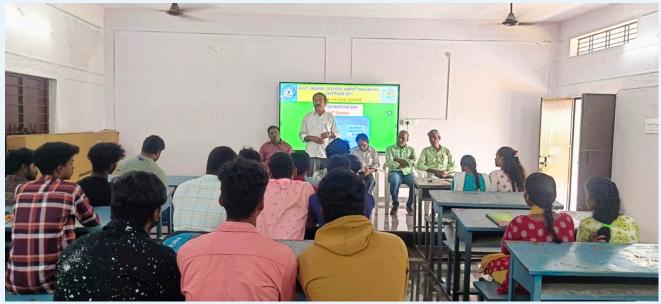

#### **RASTRIYA EKTHA DIWAS (NATIONAL UNITY DAY) - NSS**

Rastriya Ektha Diwas (National Unity Day) program was conducted by NSS Program Officer Dr. Dhanamjaya Reddy on 31 Oct 2024

realme P1 Pro 5G

26mm f/1.8 1/2438s ISO80