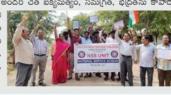

#### దేశ ఐక్యమత్యం, సమగ్రత, భద్రతను కాపాడడానికి అంకితం అవుతాము

కార్వీటి నగరం, మేజర్న్యాస్: కార్వేటి నగరం ప్రభుత్వ డిగ్రీ కళాశాల ఎన్ఎస్ఎస్ యూనిట్ విభాగం ఆధ్వర్యంలో జాతీయసమైకృత దినోత్సవంలో భాగంగా బుధవారం ప్రతిజ్ఞ, యూనిటీ వాక్ కార్యకమాన్ని నిర్వహించారు. ఈ కార్యకమానికి అధ్యక్షత వహించిన కళాశాల (పిన్ని పాల్ దాక్టర్ ఎస్ విజయులు రెడ్డి మాట్లాడుతూ సర్దార్ వల్లభాయ్ పటేల్ యొక్క దార్భనికత, చర్యల వల్ల భారతదేశ ఏకీకరణ సాధ్యమైందని తెలియజేశారు. ఎన్ఎస్ఎస్ (పోగ్రాం ఆఫీసర్ దాక్టర్ ధనంజయ రెడ్డి విద్యార్తులు అందరి చేత ఐక్యమత్యం, సమగ్రత, భద్రతను కాపాద్దా

దావైల్ ధనరజయ్ రాజ్జ్ వచ్చాళ్లు న నికి స్వయంగా అంకితం అవుతానని జాతీయ సమైక్యత (పతిజ్ఞ చేయిం చారు. ఈ కార్యక్రమంలో అధ్యాపకు లు దాక్టర్ బాలసుణమణ్యం ఆచారి, దాక్టర్ లతా, దాక్టర్ సుబ్బారావు, కార్తీక్, విద్యార్థులు పాల్గొన్నారు.

#### ర్యాలీ చేస్తున్న ఎన్ఎస్ఎస్ విద్యార్థులు, ఉపాధ్యాయులు

కార్యేటి నగరం : కార్వేటి నగరం ప్రభుత్వ డిగ్రీ కశా శాల ఎస్ఎస్ఎస్ యూనిట్ విభాగం ఆద్వర్యంలో జాతీయ సమైక్యత దినోత్సవంలో భాగంగా బుధవారం ప్రతిజ్ఞ. యూనిటీ వాక్ నిర్వహించారు. ఈ కార్యక్రమానికి అధ్యక్షత పహించిన కళాశాల ప్రిన్సి పల్ డాక్టర్ విజయులురెడ్డి మాట్లాడుతూ.. సర్మార్ వల్లభాయ్ పటేల్ దార్శనికత, చర్యల వల్ల భారతదేశ

ఏకీకరణ సాధ్యమైందని తెలిపారు. ఎన్ఎస్ఎస్ (పోగ్రాం ఆఫీసర్ డాక్టర్ ధనంజయ రెడ్డి విద్యార్థుల చేత జాతీయ సమైక్యత ప్రతిజ్ఞ చేయించారు. అనం తరం విద్యార్థులు యూనిటీ రన్ కార్యక్రమాన్ని నిర్వ హించారు. కార్యక్రమంలో అధ్యాపకులు డాక్టర్ బాల సుబ్రహ్మణ్యం ఆచారి, డాక్టర్ సి ఎన్ లతా, డాక్టర్ సుబ్బారావు, కార్మీక్ , విద్యార్థులు పాల్గొన్నారు.