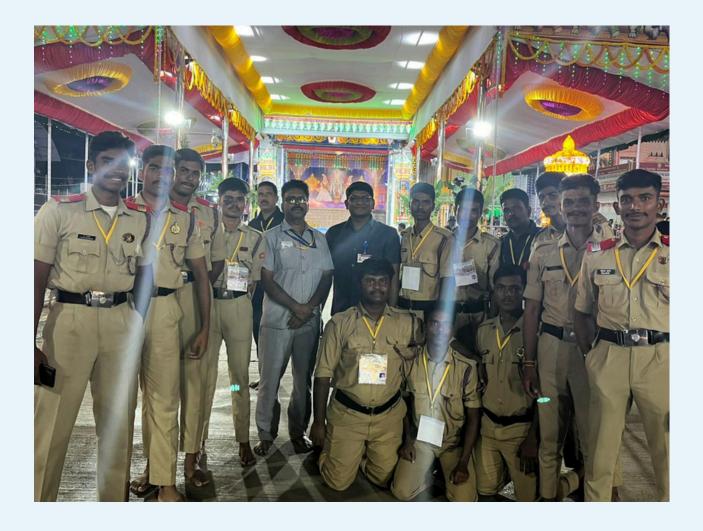

#### NCC CADETS PARTICIPATION ON TTD BRAMMOSTHAVAMS

Our college NCC cadets participated and given their services on TTD Brammosthavams on 14 Oct 2024 to 13 Oct 2024.