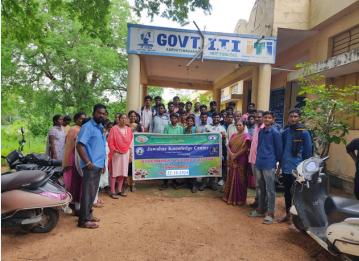

#### JOB MELA AT ITI COLLEGE - JKC

Our college students participated on Job mela at ITI college,Karvetinagaram on 22 Oct 2024 by JKC Coordinator Dr. C.N.Latha and Mentor T.Lokeswar. In this job mela our college 39 students were participated in company Interviews and 31 Studets are selected for the JOB.