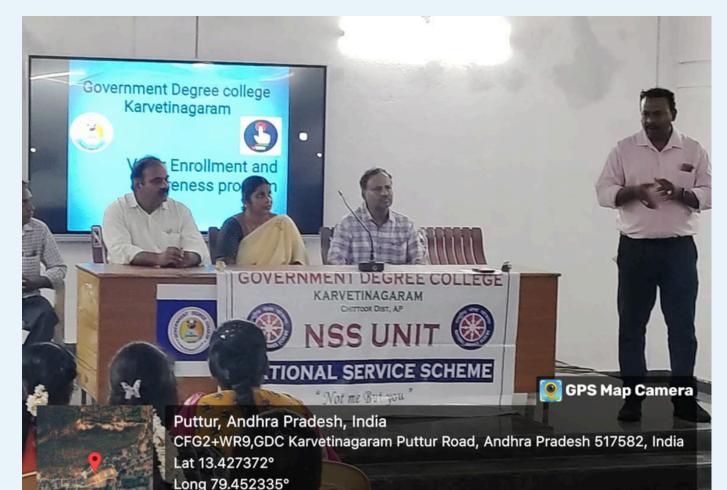

#### **VOTER ENROLLMENT AWARENESS PROGRAM**

Voter Enrollment awareness program was conducted by Revenue Office in collaboration with NSS on 18 Oct 2024.