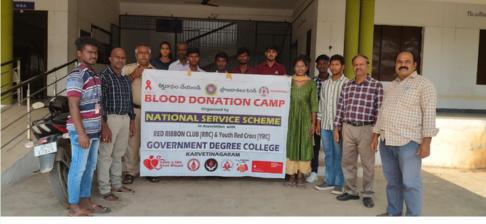

#### **BLOOD DONATION PROGRAM - NSS**

Participation at Blood Donation program at by NSS Volunteers and Program Officer Dr.Dhanamjaya Reddy on 28 Oct 2027 in Government Hospital,Nagari.

realme P1 Pro 5G

nm f/1.8 1/50s ISO80