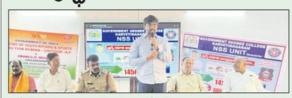

#### విద్యార్థులకు అభినందన

వెదురుకుప్పం, అక్టోబరు 29 (ఆంధ్రజ్యోతి): కార్వేటినగరంలోని ప్రభుత్వ డిగ్రీ కళాశాల విద్యార్థులు రాష్ట్ర స్థాయిలో ప్రతిభ చూపి,

ట్రశంసా పత్రాలను పొందినట్లు కళాశాల [పిన్సిపాల్ డాక్టర్ ఎస్.విజయులురెడ్డి తెలిపారు. బీకాం చదువు తున్న విద్యార్థులు మేఘనాథ్, ఢిల్లీ [పసాద్, పూర్ణిమ, హేమలు ఆర్బీఐ 90 వసంతాలు పూర్తయిన సందర్భంగా రాష్ట్ర స్థాయిలో నిర్వహించిన క్విజ్ పోటీల్లో సత్తా చాటార న్నారు. వీరిని మంగళవారం కళాశాలలో అధ్యాపకులు డాక్టర్ సీ.ఎన్.లత, కార్తీక్, డ్మార్ బాబు, భార్గవి, మీనా అభినందించారు.

31/10/2024 | Chittoor(Nagari) | Page : 9 Source : https://epaper.sakshi.com/

కార్వేటినగరం అంద్రనాడు, అక్తోబర్ 29: ప్రభుత్వ డిగ్రీ కళాశాల కార్వేటినగరం బీకాం విద్యార్థులు మేఘనాథ్ , ఢిల్లీ ప్రసాద్, ఫూర్ణిమ, హేమ అర్బిఖ 90 క్విజ్ పోటీలలో జిల్లాస్థాయిలో ఎన్నికై, రాష్ట స్థాయిలో విజయవాద నోవాటెల్ హెూటల్ నందు పాల్గొని కళాశాల ప్రతిభను చాటారని కళాశాల ప్రిన్నిపల్ విజయలు రెడ్డి ఒక ప్రకట నలు తెలిపారు. రాష్ట్రస్థాయిలో 60 కళాశాలలు పాల్గొనగా, అందులో రెందు ప్రభుత్వ కళాశాలలు మాత్రమే పోటీపడ్దాయి. విద్యా ర్తులకు రిజర్వ్ బ్యాంక్ ఆఫ్ ఇండియా వారు పార్టిసిపేషన్ సర్టిఫికెట్స్ ఇవ్వడం జరిగింది. కళాశాల ప్రిన్సిపల్ దాక్టర్ విజయ్ రెడ్డి విద్యార్థులను అభినందించారు. ఈ కార్యక్రమంలో కళాశాల జే కే సి కో ఆర్డినేటర్ దాక్టర్ లత, అధ్యాపకులు కార్తీక్, బాబు, భార్గవి, మీనా పాల్గొన్నారు.