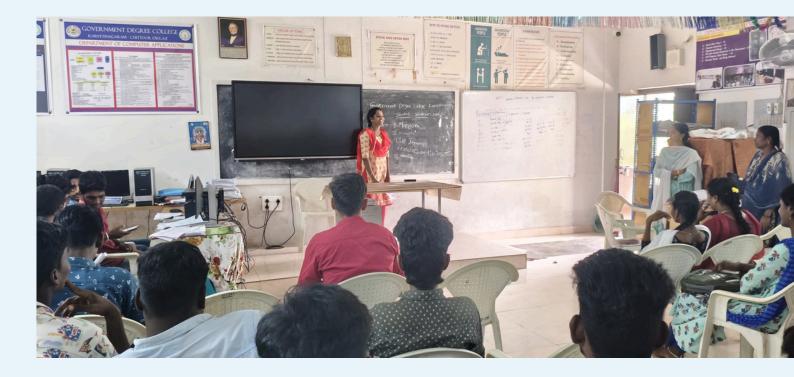

#### QUIZ PROGRAM - DEPT OF COMPUTER APPLICATION

Quiz program was conducted by G.Bhargavi, Lecturer in Computer Application on 21 Oct 2024 in our College. All Computer application Students were participated