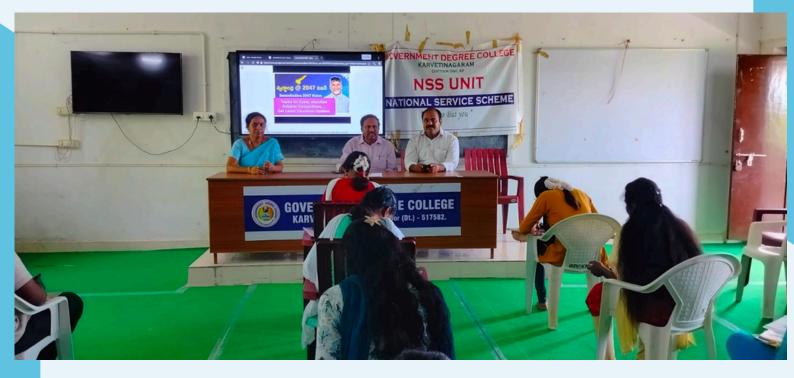

## SWARNANDHRA @ 2047 VISION - NSS

swarnandhra @ 2047 vision program wasconducted ny NSS program officer Dhanamjaya Reddy on 1 Oct 2024 in our College. In this program Essay competition conducted to the Students on topic of swarnandhra @ 2047 vision