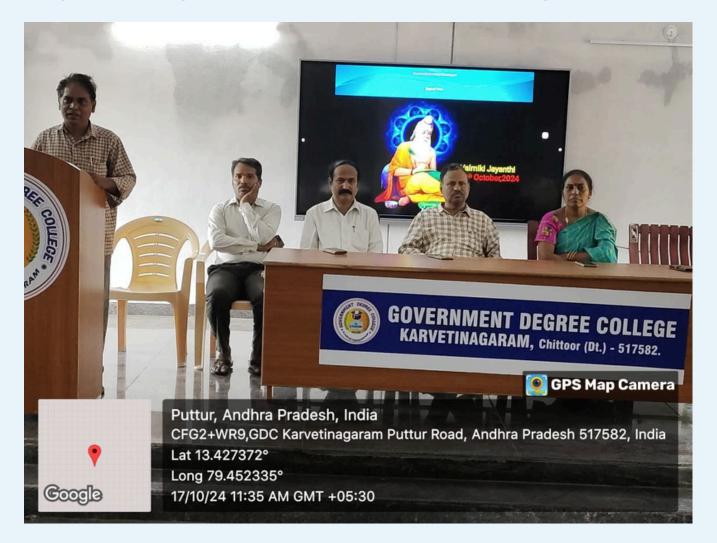

#### VALMIKI JAYANTHI - DEPT OF TELUGU

Valmiki Jayanthi program condudted by Dr. Subbarao, Dept of Telugu on 17 Oct 2024 in our college.