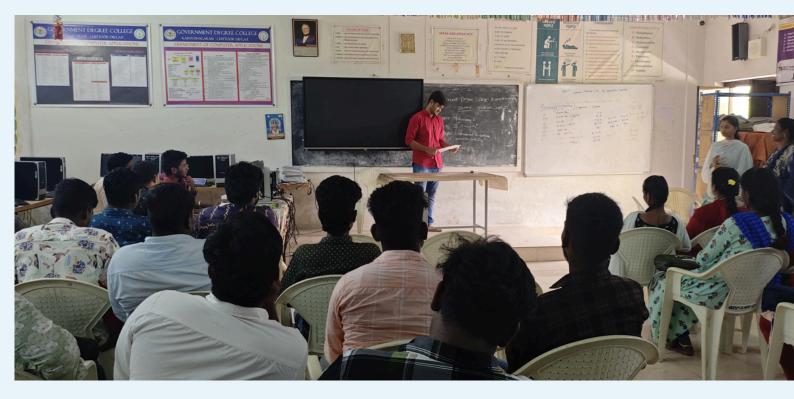

### STUDENT SEMINAR- DEPT OF HISTORY

Student Seminar program was conducted by G. Saritha, Lecturer in History in our College on 3 Oct 2024. Seminar topic Delhi Sulthans