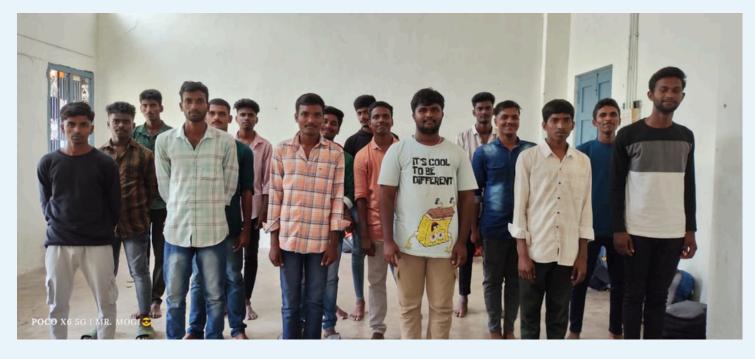

#### JOB MELA AT ITI COLLEGE - JKC

Our college students participated on Job mela at ITI college,Karvetinagaram on 22 Oct 2024 by JKC Coordinator Dr. C.N.Latha and Mentor T.Lokeswar. In this job mela our college 39 students were participated in company Interviews and 31 Studets are selected for the JOB.