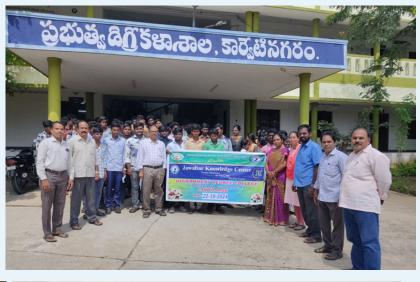

#### JOB MELA AT ITI COLLEGE - JKC

Our college students participated on Job mela at ITI college,Karvetinagaram on 22 Oct 2024 by JKC Coordinator Dr. C.N.Latha and Mentor T.Lokeswar. In this job mela our college 39 students were participated in company Interviews and 31 Studets are selected for the JOB.