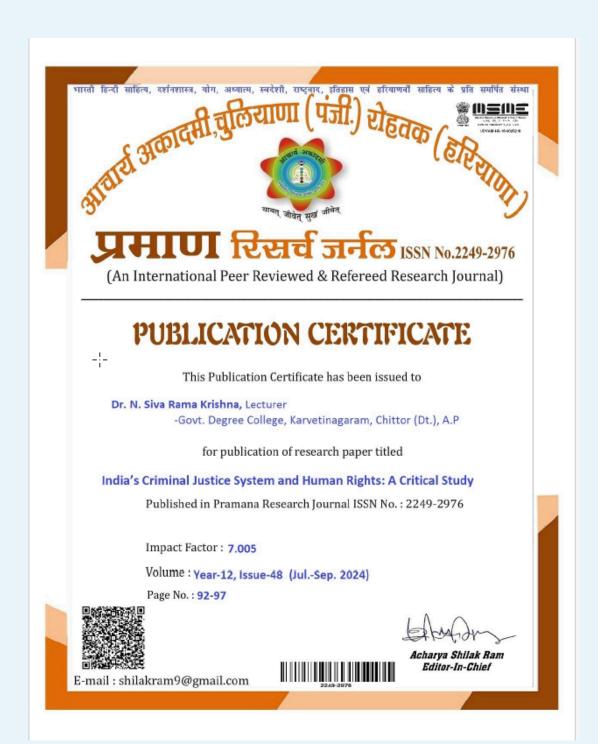

#### PAPER PUBLICATION- DEPT OF CHEMISTRY

Dr.N. Siva Rama Krishna, Contract Lecturer in Chemistry, published a Article titled India's Criminal Justice System and Human Rights - A Critical Study in Oct 2024 through PRAMANA RESEARCH JOURNAL Publishers