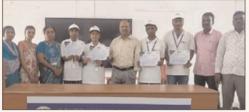

#### JOB MELA AT ITI COLLEGE - JKC

Our college students participated on Job mela at ITI college,Karvetinagaram on 22 Oct 2024 by JKC Coordinator Dr. C.N.Latha and Mentor T.Lokeswar. In this job mela our college 39 students were participated in company Interviews and 31 Studets are selected for the JOB.