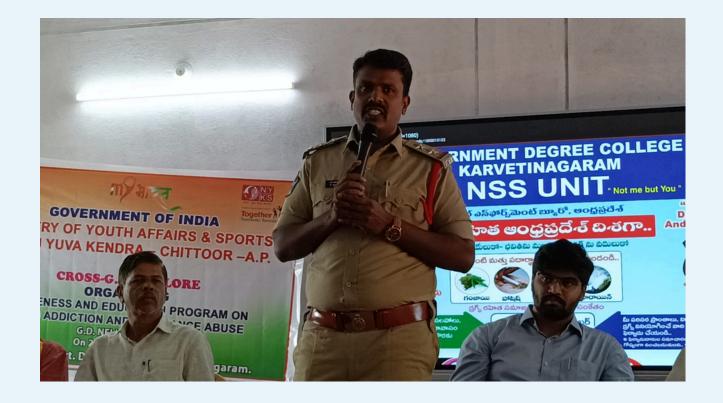

#### DRUG ADDICTION AND SUBSTANCE ABUSE AWARENESS PROGRAM

Drug Addiction and Substance Abuse awareness Program conducted by NSS in association with NGO NYKS-Chittoor and CROSS (NGO) on 24 Oct 2024 in Our college

మాదకద్రవ్యాలకు విద్యార్థులు దూరంగా ఉండాలి

కార్వేటినగరం – ఆంధ్రనాడు, అక్టోబర్ 25: కార్వేటినగరం ప్రభుత్వ డిగ్రీ కళాశాలలో క్రాస్ స్వచ్ఛంద సేవా సంస్థ ఆధ్వర్యంలో నెహూ యువ కేంద్రం–చిత్తూరు వారి సహకారంతో మాదక ద్రవ్యాల పై అవగాహన కార్యక్రమం నిర్వహించారు.ఈ కార్యక్రమంలో ముఖ్య అతిథిలుగా నెహ్రూ యువ కేంద్రం జిల్లా కో ఆర్డినేటర్ ప్రదీప్, క్రాస్ సంస్థ డైరెక్టర్ భూపతి, కళాశాల (పిన్సిపాల్ విజయులు రెడ్డి విచ్చేశారు. కళాశాల విద్యార్ధులకు మాదకద్రవ్యాల పై అవగాహన కార్యక్రమంలో పాల్గొన్న అతిథులు మాదక ద్రవ్యాలు తీసుకోవడం వలన కలిగే అనర్ధాలను గురించి విద్యార్ధులకు వివరించారు. ఈ అవగాహన కార్యక్రమం లో భాగంగా అవార్డ్స్ సంస్థ ఆధ్వర్యంలో కళానాటకం నిర్వహించి విద్యార్ధులకు అవగాహన కల్పించడం జరిగింది. ఈ కార్యక్రమంలో క్రాస్ సంస్థ సభ్యులు సోమశేఖర్, హరీష్ , దొరస్వామి, మునికృష్ణా పాల్గొన్నారు.

మాదకద్రవ్యాలకు విద్యార్థులు దూరంగా ఉండాలి

కార్యేటీనగరం - అంధ్రనాడు, అర్జోబర్ 25: కార్వేటీనగరం ప్రభుత్వ దిగ్రీ కళాశాలలో (క్రాస్ స్పచ్ఛంద సేవా సంస్థ అధ్వర్యంలో నెడ్రూ యువ కేంద్రం-చిత్తూరు వారి సహకారంతో మాదక (దవ్యాల పై అవగాహన కార్యక్రమం నిర్వహించారు.ఈ కార్యక్రమంలో ముఖ్య అథిథిలుగా నెడ్రూ యువ కేంద్రం జిల్లా కో ఆర్ధినేటర్ (పదీష్, క్రాస్ సంస్థ దైరెక్టర్ భూపతి, కళాశాల (పిన్సిపాల్ విజయులు రెడ్డి విచ్చేశారు. కళాశాల విద్యార్థులకు మాదక(దవ్యాల పై అవగాహన కార్యక్రమంలో పాల్గొన్న అథిథులు మాదక (దవ్యాలు శీసుకోవదం వలన కలిగే అనర్ధాలను గురించి విద్యార్థులకు వివరించారు. ఈ అవగాహన కార్యక్రమం లో భాగంగా అవార్డ్స్ సంస్థ ఆధ్వర్యంలో కళానాటకం నిర్వహించి విద్యార్థులకు అవగాహన కల్పించదం జరిగింది. ఈ కార్యక్రమంలో (క్రాస్ సంస్థ సభ్యులు సోమశేఖర్, హరీష్ , దొరస్వామి, మునికృష్ణా పాల్గొన్నారు.