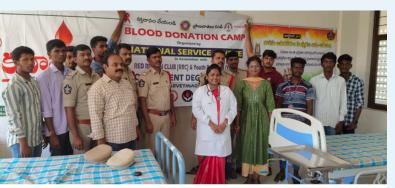

#### **BLOOD DONATION PROGRAM - NSS**

Participation at Blood Donation program at by NSS Volunteers and Program Officer Dr.Dhanamjaya Reddy on 28 Oct 2027 in Government Hospital,Nagari.

realme P1 Pro 5G

nm f/1.8 1/50s ISO80