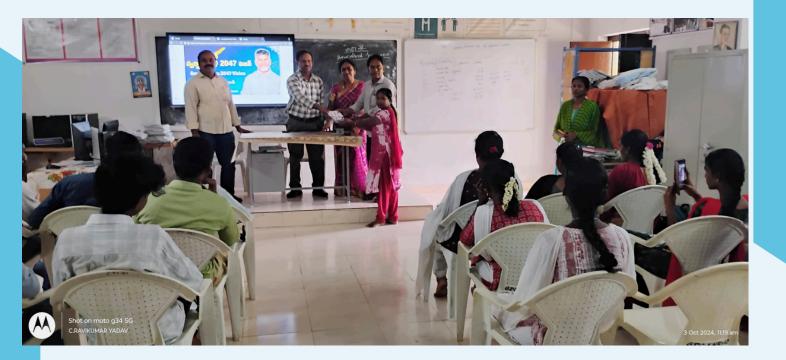

## SWARNANDHRA @ 2047 VISION - NSS

swarnandhra @ 2047 vision program wasconducted ny NSS program officer Dhanamjaya Reddy on 1 Oct 2024 in our College. In this program Essay competition conducted to the Students on topic of swarnandhra @ 2047 vision