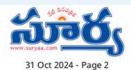

#### దేశ ఐక్యమత్యం, సమగ్రత, భద్రతను కాపాడడానికి అంకితం అవుతాము

కార్వీటి నగరం, మేజర్న్యాస్: కార్వేటి నగరం ప్రభుత్వ డిగ్రీ కళాశాల ఎన్ఎస్ఎస్ యూనిట్ విభాగం ఆధ్వర్యంలో జాతీయసమైకృత దినోత్సవంలో భాగంగా బుధవారం ప్రతిజ్ఞ, యూనిటీ వాక్ కార్యకమాన్ని నిర్వహించారు. ఈ కార్యకమానికి అధ్యక్షత వహించిన కళాశాల (పిన్ని పాల్ దాక్టర్ ఎస్ విజయులు రెడ్డి మాట్లాడుతూ సర్దార్ వల్లభాయ్ పటేల్ యొక్క దార్భనికత, చర్యల వల్ల భారతదేశ ఏకీకరణ సాధ్యమైందని తెలియజేశారు. ఎన్ఎస్ఎస్ (పోగ్రాం ఆఫీసర్ దాక్టర్ ధనంజయ రెడ్డి విద్యార్తులు అందరి చేత ఐక్యమత్యం, సమగ్రత, భద్రతను కాపాద్దా

దావైల్ ధనరజయ్ రాజ్జ్ వచ్చాళ్లు న నికి స్వయంగా అంకితం అవుతానని జాతీయ సమైక్యత (పతిజ్ఞ చేయిం చారు. ఈ కార్యక్రమంలో అధ్యాపకు లు దాక్టర్ బాలసుణమణ్యం ఆచారి, దాక్టర్ లతా, దాక్టర్ సుబ్బారావు, కార్తీక్, విద్యార్థులు పాల్గొన్నారు.

#### ర్యాలీ చేస్తున్న ఎన్ఎస్ఎస్ విద్యార్థులు, ఉపాధ్యాయులు

కార్యేటి నగరం : కార్వేటి నగరం ప్రభుత్వ డిగ్రీ కశా శాల ఎస్ఎస్ఎస్ యూనిట్ విభాగం ఆద్వర్యంలో జాతీయ సమైక్యత దినోత్సవంలో భాగంగా బుధవారం ప్రతిజ్ఞ. యూనిటీ వాక్ నిర్వహించారు. ఈ కార్యక్రమానికి అధ్యక్షత పహించిన కళాశాల ప్రిన్సి పల్ డాక్టర్ విజయులురెడ్డి మాట్లాడుతూ.. సర్మార్ వల్లభాయ్ పటేల్ దార్శనికత, చర్యల వల్ల భారతదేశ

ఏకీకరణ సాధ్యమైందని తెలిపారు. ఎన్ఎస్ఎస్ (పోగ్రాం ఆఫీసర్ డాక్టర్ ధనంజయ రెడ్డి విద్యార్థుల చేత జాతీయ సమైక్యత ప్రతిజ్ఞ చేయించారు. అనం తరం విద్యార్థులు యూనిటీ రన్ కార్యక్రమాన్ని నిర్వ హించారు. కార్యక్రమంలో అధ్యాపకులు డాక్టర్ బాల సుబ్రహ్మణ్యం ఆచారి, డాక్టర్ సి ఎన్ లతా, డాక్టర్ సుబ్బారావు, కార్మీక్ , విద్యార్థులు పాల్గొన్నారు.