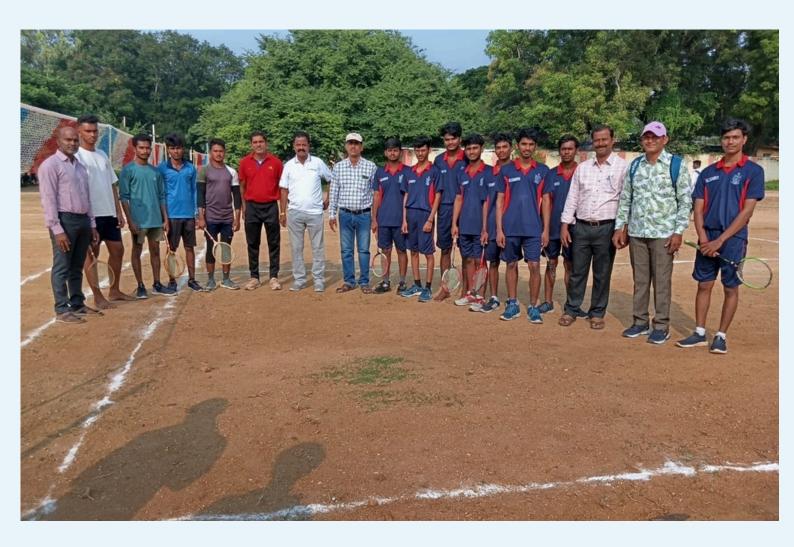

# SVU INTER COLLEGIATE BALL BADMINTON - DEPT OF PHYSICAL EDUCATION

Our College Studets partcipation on SVU inter collegiate Bal Badminton on 29 Oct 2024 by Physical Education Lecturer Jogi prasad at BT College, Madanapalli