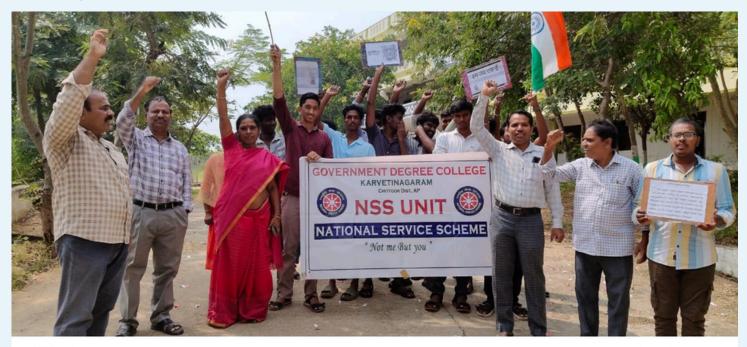

#### **RASTRIYA EKTHA DIWAS (NATIONAL UNITY DAY) - NSS**

Rastriya Ektha Diwas (National Unity Day) program was conducted by NSS Program Officer Dr. Dhanamjaya Reddy on 31 Oct 2024

realme P1 Pro 5G

26mm f/1.8 1/2438s ISO80

#### జాతీయ సమైక్యతకు పాటుపడుదాం

#### ర్యాలీ చేస్తున్న ఎన్ఎస్ఎస్ విద్యార్థులు, ఉపాధ్యాయులు

కార్యేటి నగరం : కార్వేటి నగరం ప్రభుత్వ డిగ్రీ కశా శాల ఎస్ఎస్ఎస్ యూనిట్ విభాగం ఆద్వర్యంలో జాతీయ సమైక్యత దినోత్సవంలో భాగంగా బుధవారం ప్రతిజ్ఞ. యూనిటీ వాక్ నిర్వహించారు. ఈ కార్యక్రమానికి అధ్యక్షత పహించిన కళాశాల ప్రిన్సి పల్ డాక్టర్ విజయులురెడ్డి మాట్లాడుతూ.. సర్మార్ వల్లభాయ్ పటేల్ దార్శనికత, చర్యల వల్ల భారతదేశ

ఏకీకరణ సాధ్యమైందని తెలిపారు. ఎన్ఎస్ఎస్ (పోగ్రాం ఆఫీసర్ డాక్టర్ ధనంజయ రెడ్డి విద్యార్థుల చేత జాతీయ సమైక్యత ప్రతిజ్ఞ చేయించారు. అనం తరం విద్యార్థులు యూనిటీ రన్ కార్యక్రమాన్ని నిర్వ హించారు. కార్యక్రమంలో అధ్యాపకులు డాక్టర్ బాల సుబ్రహ్మణ్యం ఆచారి, డాక్టర్ సి ఎన్ లతా, డాక్టర్ సుబ్బారావు, కార్మీక్ , విద్యార్థులు పాల్గొన్నారు.