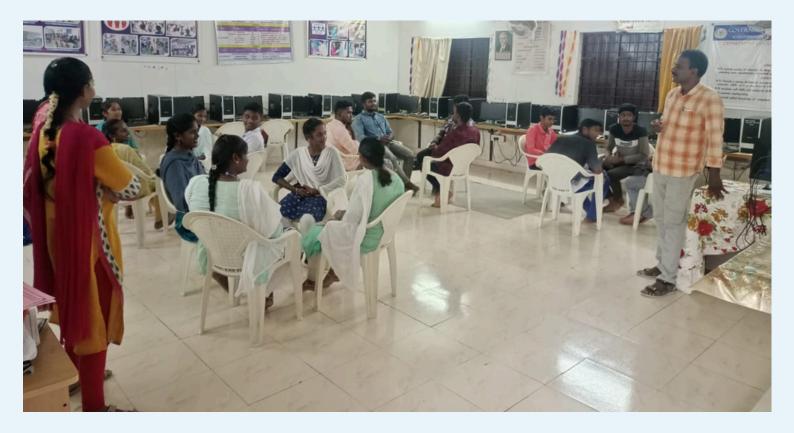

#### QUIZ PROGRAM - DEPT OF COMPUTER APPLICATION

Quiz program was conducted by G.Bhargavi, Lecturer in Computer Application on 21 Oct 2024 in our College. All Computer application Students were participated

#### STUDENT SEMINAR PROGRAM - DEPT OF COMPUTER APPLICATION

Student Seminar Program was conducted by G.Bhargavi, Lecturer in Computer Application on 23 Oct 2024 in our College. Seminar Topic is Data types in R. All Computer Application Students were participated

#### STUDENT SEMINAR PROGRAM - DEPT OF COMPUTER APPLICATION

Student Seminar Program was conducted by G.Bhargavi, Lecturer in Computer Application on 25 Oct 2024 in our College. All Computer application Students were participated